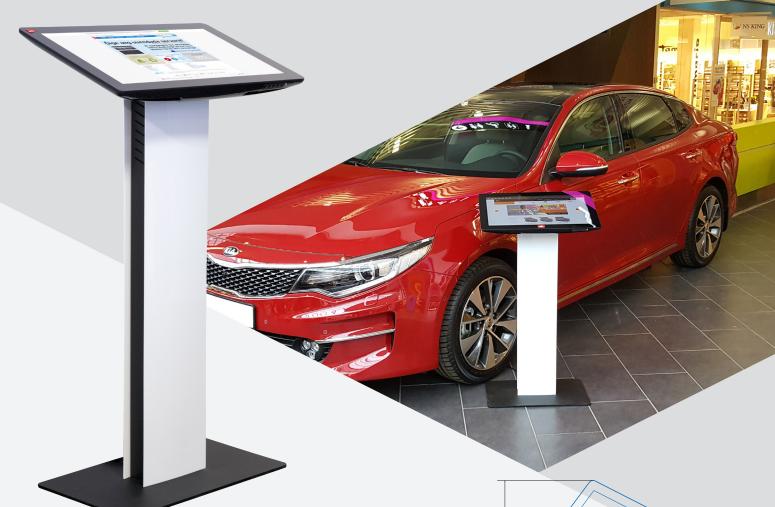

## **OPTIONAL FEATURES**

- **Branding.** Lot of options to meet your brand style design custom colours, custom labelling with optional details.
- Desing by order. Custom design available even for one unit, integration of different additional devices.
- Computer. Intel® NUC computer module ensures smooth and fast user experience for detail rich graphics. PC can be configured to meet performance requirements set by application used.
- **Connectivity.** Various wireless network options (WiFi, LTE) with vandal proof external antenna to bring kiosk online.
- Kiosk software. Sitekiosk software for operating and maintaining public access kiosks with virtual on-screen keyboard.
- Kiosk monitoring. Siteremote running in Cloud (SaaS) or on own server (license) for remote administration and maintenance of kiosk systems and digital signage displays
- **Security.** The housing is suited for unattended self-service. Housing can be anchored to floor and is securely lockable with key.
- Optional devices. This model can be equipped with RFID, 2D/3D, scanner, speakers, printer, smart card reader, transportation box or other devices at request.