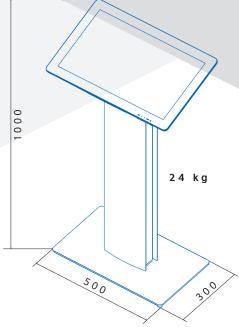

- Bright FullHD screen with 1920 x 1080 resolution
- Intuitive commercial grade 22" multitouch PCAP touchscreen
- Measures 500 x 300 x 1000, footprint 0,15 m2
- · Secure lockable metal chassis
- Intel® NUC PC module with Intel® Core™ i3 and i5 Processors
- Low power consumption (less than 100W)
- · Special kiosk software Sitekiosk and virtual keyboard