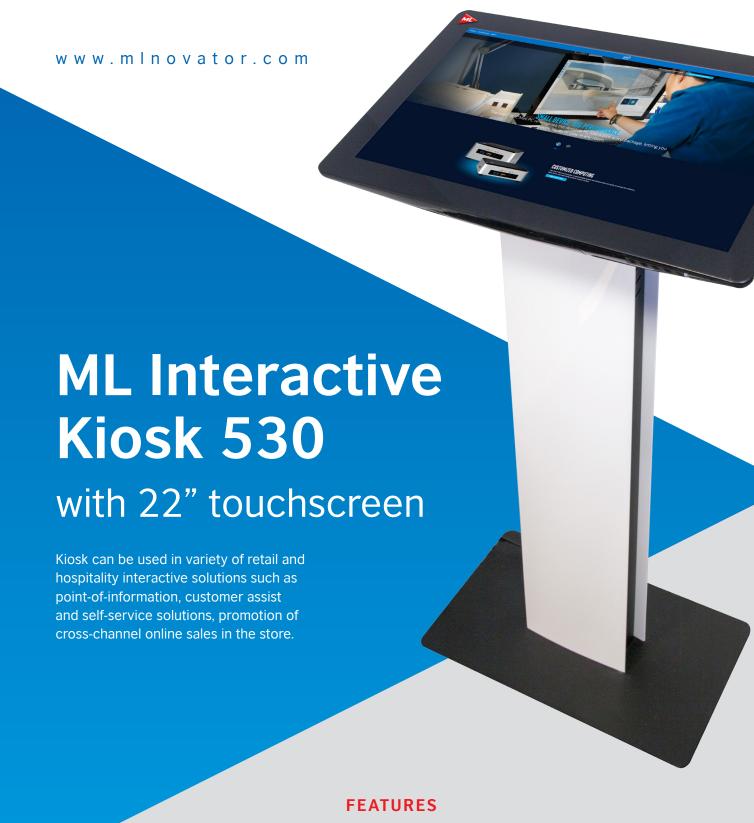

- Bright FullHD screen with 1920 x 1080 resolution
- Intuitive commercial grade 22" multitouch PCAP touchscreen
- Measures 500 x 300 x 1000, footprint 0,15 m2
- · Secure lockable metal chassis
- Intel® NUC PC module with Intel® Core™ i3 and i5 Processors
- Low power consumption (less than 100W)
- · Special kiosk software Sitekiosk and virtual keyboard