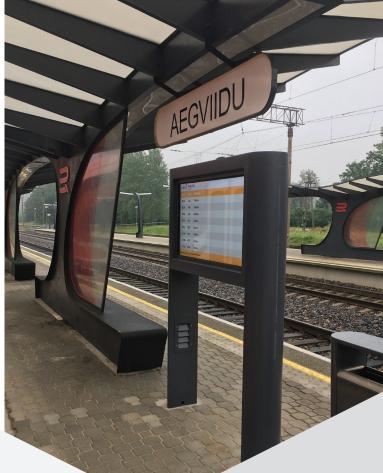

## Infokiosk ML 980E outdoor

Reliable, robust, always ready serve information

## **FEATURES**

- Ultra-high brightness screen with an auto brightness sensor for visibility in ambient light conditions.
- Digitally adjustable climate module that regulates internal ventilation and heating depending on humidity and temperature.
- · Robust steel or aluminium housing
- · Special kiosk software Sitekiosk and virtual keyboard.

**OPTIONAL FEATURES** 

- Different screen sizes 46" / 55" / 75". All screen options are high brightness screens (up to 4000 cd/m2). Single and dual-side options.
- · Touchscreen. Behind glass, zero-bezel full glass front panel.
- **Branding**. Lot of options to meet your brand stile design custom colours, custom labelling with optional details.
- Design customization. We are able to deliver custom designs to integrate additional devices or meet your corporate brand requirements.
- Connectivity. Optional wireless network connectivity options (WiFi, 4G) with vandal proof external antenna to provide kiosk connectivity in all possible locations.
- Additional Quad-Core industrial PC module. Powerful PC offers smooth and fast user experience for detail rich graphics.
- Special kiosk software. Sitekiosk software restricts public access usage to keep users on preferred site and benefit from advertising when kiosk is not active use.
- Kiosk Monitoring and remote management. Siteremote for remote maintenance, usage statistics and kiosk health monitoring.
- · Security. Lockable kiosk chassis must be fix to ground.
- **Optional devices**. This model can be equipped with additional devices. Please contact to specify additional devices requirements.