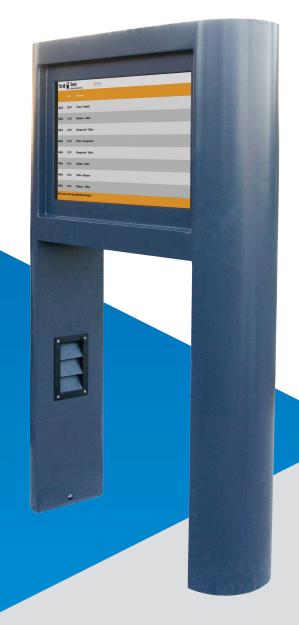

## Infokiosk ML 980E outdoor

Reliable, robust, always ready serve information

## **FEATURES**

- Ultra-high brightness screen with an auto brightness sensor for visibility in ambient light conditions.
- Digitally adjustable climate module that regulates internal ventilation and heating depending on humidity and temperature.
- · Robust steel or aluminium housing
- · Special kiosk software Sitekiosk and virtual keyboard.

**OPTIONAL FEATURES** 

- Different screen sizes 46" / 55" / 75". All screen options are high brightness screens (up to 4000 cd/m2). Single and dual-side options.
- · Touchscreen. Behind glass, zero-bezel full glass front panel.
- **Branding**. Lot of options to meet your brand stile design custom colours, custom labelling with optional details.
- Design customization. We are able to deliver custom designs to integrate additional devices or meet your corporate brand requirements.
- Connectivity. Optional wireless network connectivity options (WiFi, 4G) with vandal proof external antenna to provide kiosk connectivity in all possible locations.
- Additional Quad-Core industrial PC module. Powerful PC offers smooth and fast user experience for detail rich graphics.
- Special kiosk software. Sitekiosk software restricts public access usage to keep users on preferred site and benefit from advertising when kiosk is not active use.
- Kiosk Monitoring and remote management. Siteremote for remote maintenance, usage statistics and kiosk health monitoring.
- · Security. Lockable kiosk chassis must be fix to ground.
- **Optional devices**. This model can be equipped with additional devices. Please contact to specify additional devices requirements.