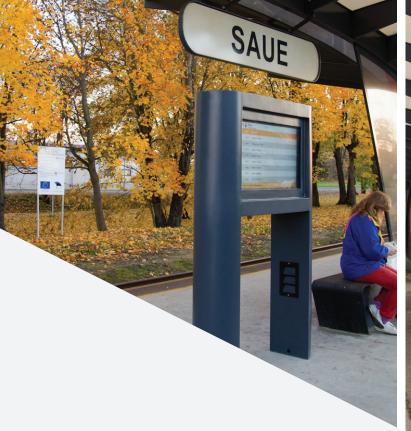

## Infokiosk ML 980E outdoor

Reliable, robust, always ready serve information

## **FEATURES**

- Ultra-high brightness screen with an auto brightness sensor for visibility in ambient light conditions.
- Digitally adjustable climate module that regulates internal ventilation and heating depending on humidity and temperature.
- · Robust steel or aluminium housing
- · Special kiosk software Sitekiosk and virtual keyboard.

**OPTIONAL FEATURES** 

- Different screen sizes 46" / 55" / 75". All screen options are high brightness screens (up to 4000 cd/m2). Single and dual-side options.
- · Touchscreen. Behind glass, zero-bezel full glass front panel.
- **Branding**. Lot of options to meet your brand stile design custom colours, custom labelling with optional details.
- Design customization. We are able to deliver custom designs to integrate additional devices or meet your corporate brand requirements.
- Connectivity. Optional wireless network connectivity options (WiFi, 4G) with vandal proof external antenna to provide kiosk connectivity in all possible locations.
- Additional Quad-Core industrial PC module. Powerful PC offers smooth and fast user experience for detail rich graphics.
- Special kiosk software. Sitekiosk software restricts public access usage to keep users on preferred site and benefit from advertising when kiosk is not active use.
- Kiosk Monitoring and remote management. Siteremote for remote maintenance, usage statistics and kiosk health monitoring.
- · Security. Lockable kiosk chassis must be fix to ground.
- **Optional devices**. This model can be equipped with additional devices. Please contact to specify additional devices requirements.