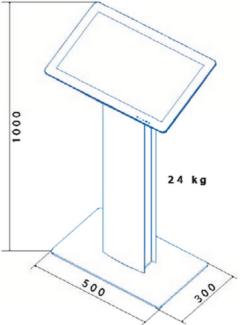

## ML Infokiosk 530 with 22" and 24" touchscreen

Kiosk can be used in variety of retail and hospitality interactive solutions such as point-of-information, customer assist and self-service solutions, promotion of cross-channel online sales in the store.

## **FEATURES**

- Bright FullHD screen with 1920 x 1080 resolution
- Intuitive commercial grade 22" and 24" PCAP touchscreen
- Secure lockable metal chassis
- Intel® NUC PC module with Intel® Core<sup>™</sup> i3 and i5 Processors or Android Player
- Low power consumption (less than 100W)
- Special kiosk software Sitekiosk and virtual keyboard