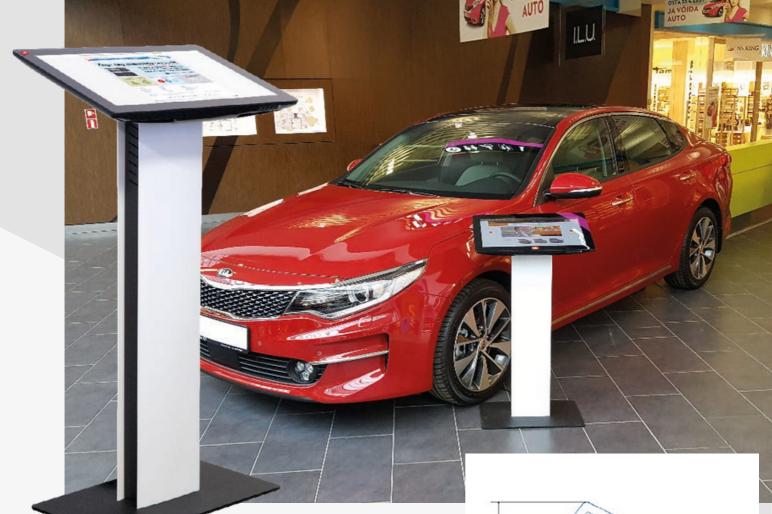

## ML Infokiosk 530 with 22" and 24" touchscreen

Kiosk can be used in variety of retail and hospitality interactive solutions such as point-of-information, customer assist and self-service solutions, promotion of cross-channel online sales in the store.

## **FEATURES**

- Bright FullHD screen with 1920 x 1080 resolution
- Intuitive commercial grade 22" and 24" PCAP touchscreen
- Secure lockable metal chassis
- Intel® NUC PC module with Intel® Core<sup>™</sup> i3 and i5 Processors or Android Player
- Low power consumption (less than 100W)
- Special kiosk software Sitekiosk and virtual keyboard