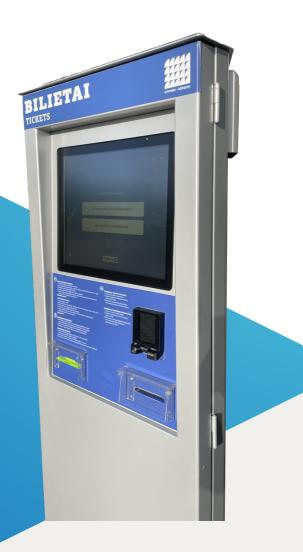

#### ML Infokiosk 560E Outdoor

Outdoor interactive self service infokiosk with 19" up to 32" touchscreen. This model is intended for 24 x 7 unattended usage as payment kiosk and has lot of different housing options including wallmounted and dual-level form factor.

## **FEATURES**

- Vandal-proof alumiinium housing with glass and stainless steel elements
- Touch surface is ruggedized for use in high-traffic environments and provides excellent image clarity, resolution and light transmission.
- Adjustable climate module that regulates internal ventilation and heating depending on humidity and temperature.
- Standard 19 inch screen freestanding model measurements are 660mm x 1725mm x 337mm (WxHxD). Depending on the selected kiosk configuration chassis measurements differ from standard.
- Readyness for integration with different payment and intercom devices
- Special kiosk software Sitekiosk and virtual keyboard

• **Optional devices**. This model can be equipped with additional devices like scanners, payment devices, printer, camera, intercom devices. Please contact to specify additional devices requirements.