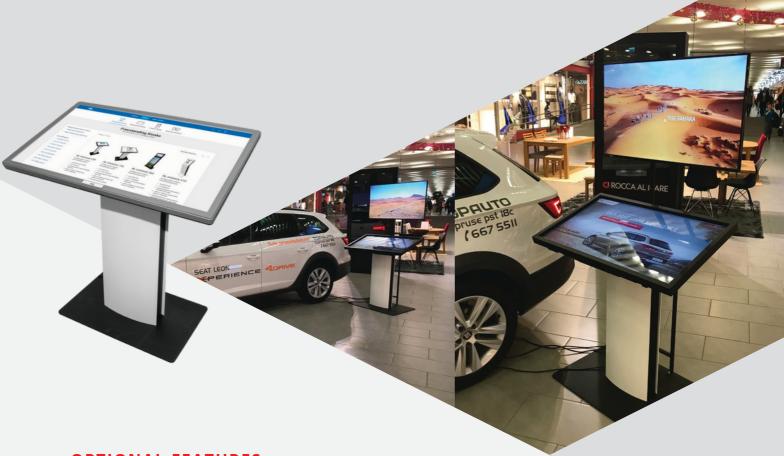

**OPTIONAL FEATURES** 

- **Different technology and size touchscreens.** Possible to order with different touchscreen technology PCAP or infrared touch sensors. Different sizes: 32" / 40" / 42" / 43".
- **Branding.** Lot of options to meet your brand style design custom colours, custom labelling with optional details.
- **Dual-Screen.** Possible to order with additional digital signage screen.
- **Transportation box with wheels.** This model can be used as portable model on fairs and workshops.
- **Connectivity.** Optional wireless network connectivity options (WiFi, LTE) with vandal proof external antenna to provide kiosk connectivity in all possible locations.
- **Computer.** Intel® NUC computer module ensures smooth and fast user experience for detail rich graphics. Or can be used with an Android player.
- **Kiosk software.** Sitekiosk software for operating and maintaining public access kiosks with virtual on-screen keyboard.
- **Kiosk monitoring.** Siteremote running in Cloud (SaaS) or on own server (license) for remote administration and maintenance of kiosk systems and digital signage displays
- **Security.** The housing is suited for unattended self-service. Housing can be anchored to floor and is securely lockable with single key.
- **Optional devices.** This model can be equipped with RFID, 2D/3D, scanner, smart card reader or other devices at request.