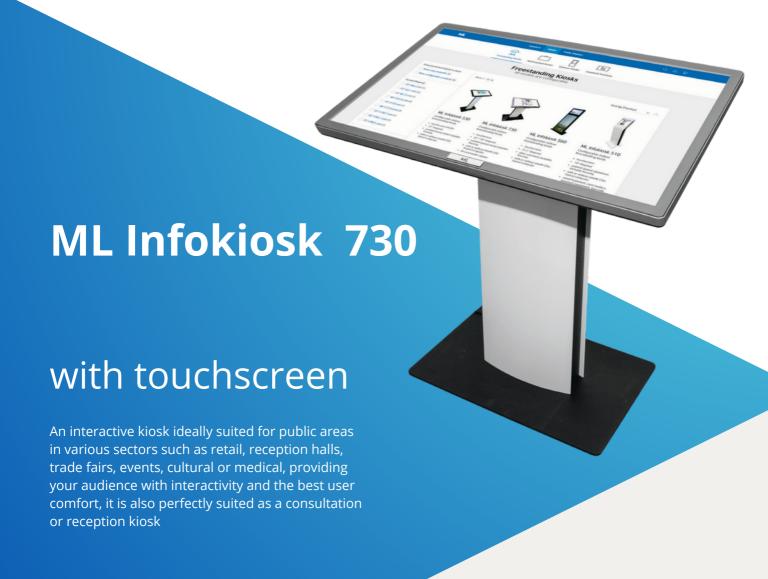

## **FEATURES**

- Semi-aluminium housing. Easy to disassemble into three sections and pack to special transportation box.
- Large touchscreen with 10-point touch capability
- Secure lockable metal chassis
- Intel® NUC PC module with Intel® Core™ i3 and i5 Processors
- Low power consumption (less than 100 W)
- Special kiosk software Sitekiosk and virtual keyboard