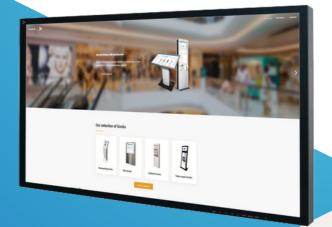

# ML Infokiosk 920W

Interactive self service wallmount infokioks with 32"-85" touchscreen. Intended for 24/7 use this kiosk can be positioned both vertically and horizontally.

#### **FEATURES**

- Commercial-grade 32" to 85" screen or touchscreen with narrow bezel aluminium housing
- Can be used as digital signage or touchscreen kiosk (typically wayfinder solutions).
- Customizable computer module to meet performance and functionality requirements.
- Sitekiosk software for operating and maintaining public access kiosks.
- Chassis size depends on screen size.