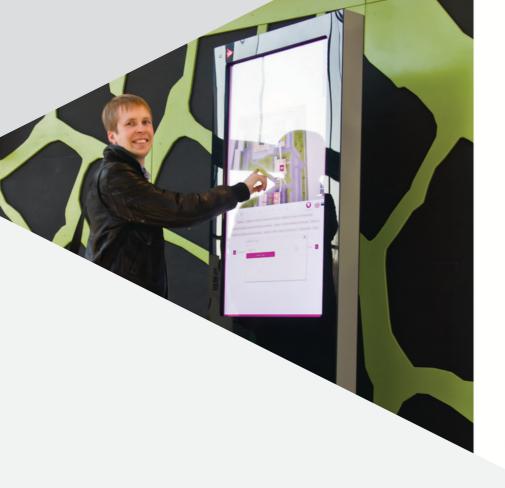

## **FEATURES**

- Different commercial grade screens from 32" to 75"
- Vandal-proof tempered glass and aluminum housing with edge-to-edge 6 mm front panel.
- Usage. Digital signage or touchscreen kiosk (typically payment solutions)
- Special Sitekiosk software with virtual keyboard

## **OPTIONAL FEATURES**

- Different screen sizes 32'' / 48'' / 55'' / 65'' / 75''. Different brightness, resolution options depending on the screen size and model.
- Wall and freestanding options. Kiosk screen can be placed vertically (totem) or horizontally in both freestanding and wall models.
- **Touchscreen.** Possible to order with different options: touch trough glass, up to 50 inch or PCAP foil or a digital signage screen without touch.
- **Branding.** Lot of options to meet your brand style design custom colours, custom labelling with optional details.
- **Design customization.** We are able to deliver custom designs even for one unit, to integrate additional devices or meet your corporate brand requirements.
- **Connectivity.** Optional wireless network connectivity options (WiFi, LTE) with vandal proof external antenna to provide kiosk connectivity in all possible locations.
- **Computer.** Intel® NUC computer module ensures smooth and fast user experience for detail rich graphics. Or can be used with an Android player.
- **Security.** The housing is suited for unattended self-service. Housing can be anchored to floor and is securely locked with a key.
- **Optional devices.** This model can be equipped with RFID, 1D/2D, scanner, smart card reader or other devices at request.