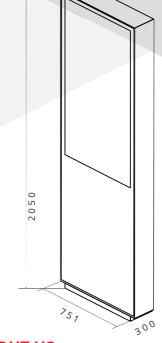

## **OPTIONAL FEATURES**

• **Different screen sizes 32" / 46" / 55" / 75".** All screen options are high brightness screens (up to 4000 cd/m2).

• **Chassis options.** Freestanding, wall and double sided versions have (horizontal or vertical layout).