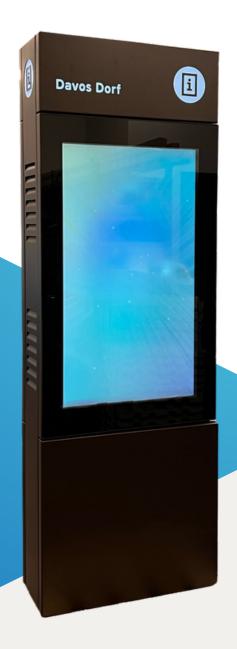

## ML Infokiosk 960E outdoor

Your all-weather information hub. With high brightness, touchscreen, climate control, and security features, it's perfect for interactive maps, city guides, event schedules, and more in public spaces.

## **FEATURES**

• Ultra-high brightness screens from 32" to 75" with an auto brightness sensor for visibility in ambient light conditions

• Vandal-proof aluminium housing with edge-to-edge 10 mm safety-glass front panel.

• Touchscreen. Behind glass, zero-bezel full glass front panel.

• **Branding.** Lot of options to meet your brand style design – custom colours, custom labelling with optional details.

• **Design customization.** We are able to deliver custom designs even for one unit, to integrate additional devices or meet your corporate brand requirements.