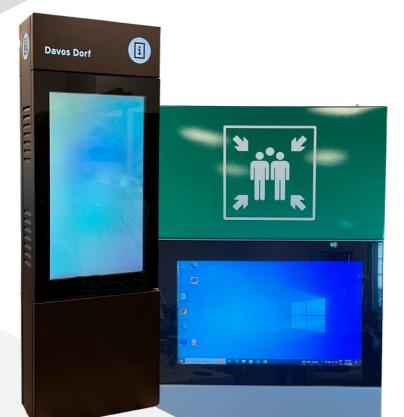

## **OPTIONAL FEATURES**

• **Different screen sizes 32" / 46" / 55" / 75".** All screen options are high brightness screens (up to 4000 cd/m2).

• **Chassis options.** Freestanding, wall and double sided versions have (horizontal or vertical layout).

• **Security.** The housing is suited for unattended self-service. Housing can be anchored to floor and is securely locked with a single key.

• **Optional devices.** This model can be equipped with additional devices. Please contact to specify additional devices requirements.